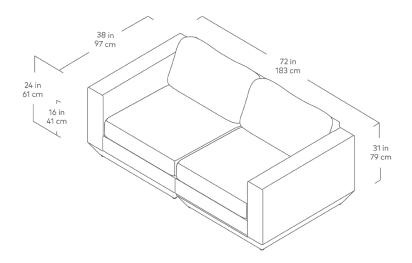

## Podium 2PC Sofa

Seat Depth 24in | 61cm

- 7 different components Arm Left Facing, Arm Right Facing, Armless, Corner, Right Lounge, Left Lounge and Ottoman.
- Cushions contain an eco-friendly, synthetic-down fill made from 944 recycled plastic water bottles.
- Seat cushions are crafted with high resiliency, medium density foam and use our eco-friendly PET synthetic-down which is created from recycled water bottles.
- PET fill is evenly distributed throughout sewn interior pockets, which provide maximum comfort while maintaining overall cushion shape.
- Inner frame is 100% kiln-dried FSC®-Certified hardwood in support of responsible forest management (FSC® 092551).
- Each component includes concealed buckle connectors to securely join them to each other while in sectional or sofa formation.
- Plastic bumpers on base to prevent floor damage.
- All joints have been stress tested.
- 9-gauge No-Sag, sinuous spring suspension system.
- Manufactured to meet California TB117-2013 fire safety standards without the use of flame retardant additives in the upholstery foam.