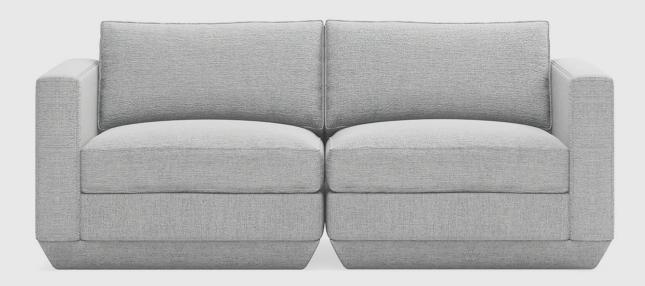

## Podium 2PC Sofa

Bayview Silver

Copenhagen Copenhagen

Terra

Hanson Navy

The Podium Modular Collection is an adaptable seating system that brings modern elegance and luxurious comfort to any space. The Podium features seven core components (Right Arm, Left Arm, Armless, Corner, Ottoman, Left Lounge and Right Lounge) that can be arranged in unlimited configurations to suit any vision or layout. Each component showcases a relaxed silhouette inspired by 1970's Modernism. The frames are constructed with kiln-dried 100% FSC®-Certified hardwood in support of responsible forest management. Podium uses a clean, ultra soft, long-strand fiber fill material that offers the comfort and feel of traditional waterfowl down. This material is created through a process that benefits the environment by diverting 944 plastic bottles away from landfills, waterways and oceans for each Podium 2PC Sofa we build.

## Podium 2PC Sofa

Seat Depth 24in | 61cm

- 7 different components Arm Left Facing, Arm Right Facing, Armless, Corner, Right Lounge, Left Lounge and Ottoman.
- Cushions contain an eco-friendly, synthetic-down fill made from 944 recycled plastic water bottles.
- Seat cushions are crafted with high resiliency, medium density foam and use our eco-friendly PET synthetic-down which is created from recycled water bottles.
- PET fill is evenly distributed throughout sewn interior pockets, which provide maximum comfort while maintaining overall cushion shape.
- Inner frame is 100% kiln-dried FSC®-Certified hardwood in support of responsible forest management (FSC® 092551).
- Each component includes concealed buckle connectors to securely join them to each other while in sectional or sofa formation.
- Plastic bumpers on base to prevent floor damage.
- All joints have been stress tested.
- 9-gauge No-Sag, sinuous spring suspension system.
- Manufactured to meet California TB117-2013 fire safety standards without the use of flame retardant additives in the upholstery foam.